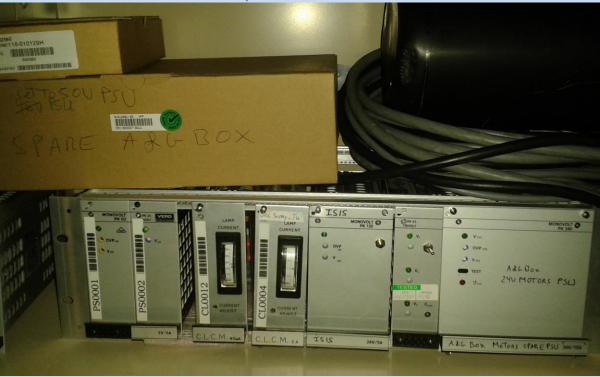

Photo 6 Spare Cabinet 1st floor "A&G Box electronics cards"

Photo 7 Spare Cabinet 1st floor PSU's

Photo 8 Blue cabinets 3 at the test focal station "Polarization unit spares"