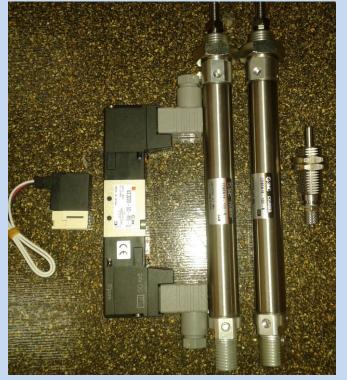

### Table 1 "Spares ISIS and A&G Box Location"

| Home and limits switches                     | Spare Cabinet 1st<br>floor        | aluminizing area.<br>-ISIS Slit and its conditioner card are located in the<br>PLC cabinet aluminizing area.<br>-Polarization unit, the spare inc. encoder is located<br>in the spare cabinet 1st floor<br>We have a number of sensors switches for Home,<br>limits and code switches for any different<br>mechanism. |
|----------------------------------------------|-----------------------------------|-----------------------------------------------------------------------------------------------------------------------------------------------------------------------------------------------------------------------------------------------------------------------------------------------------------------------|
| Pneumatics<br>actuators                      | Test focal station blue cabinet 3 | In general we have all most pneumatics<br>components for any pneumatics mechanism, in<br>particularly for the polarisation unit.<br>Pneumatic cylinder 2.                                                                                                                                                             |
| Electronics rack<br>spares circuits<br>board | Spare Cabinet 1st floor           | We have a set of spares for all the electronics<br>conditioning cards.<br>See photos below                                                                                                                                                                                                                            |
| Calibration lamps                            | Spare Cabinet 1st floor           | Calibration lamps UPS's                                                                                                                                                                                                                                                                                               |

#### 3. Photos

Photo 1 "Blue cabinets 3 at the test focal station, pneumatics spares"

Photo 2 "Test focal station general stepper motors spares"

Photo 4 Spare Cabinet 1st floor

Photo 5 Spare Cabinet 1st floor "ISIS electronics cards"