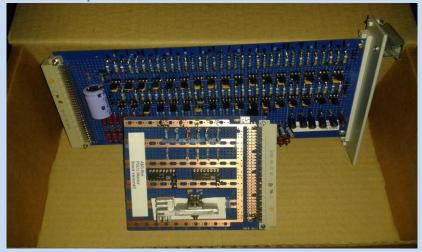

#### 3. Photos

Photo 1 "Blue cabinets 3 at the test focal station, pneumatics spares"

Photo 2 "Test focal station general stepper motors spares"

Photo 4 Spare Cabinet 1st floor

Photo 5 Spare Cabinet 1st floor "ISIS electronics cards"

Photo 6 Spare Cabinet 1st floor "A&G Box electronics cards"

Photo 7 Spare Cabinet 1st floor PSU's

Photo 8 Blue cabinets 3 at the test focal station "Polarization unit spares"