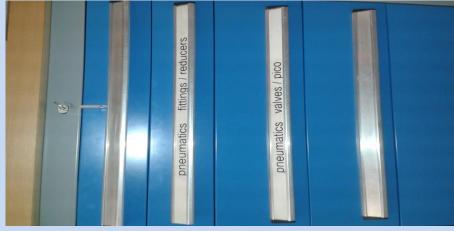

#### 3. Photos

Photo 1 "Blue cabinets 3 at the test focal station, pneumatics spares"

Photo 2 "Test focal station general stepper motors spares"

Photo 4 Spare Cabinet 1st floor

Photo 5 Spare Cabinet 1st floor "ISIS electronics cards"