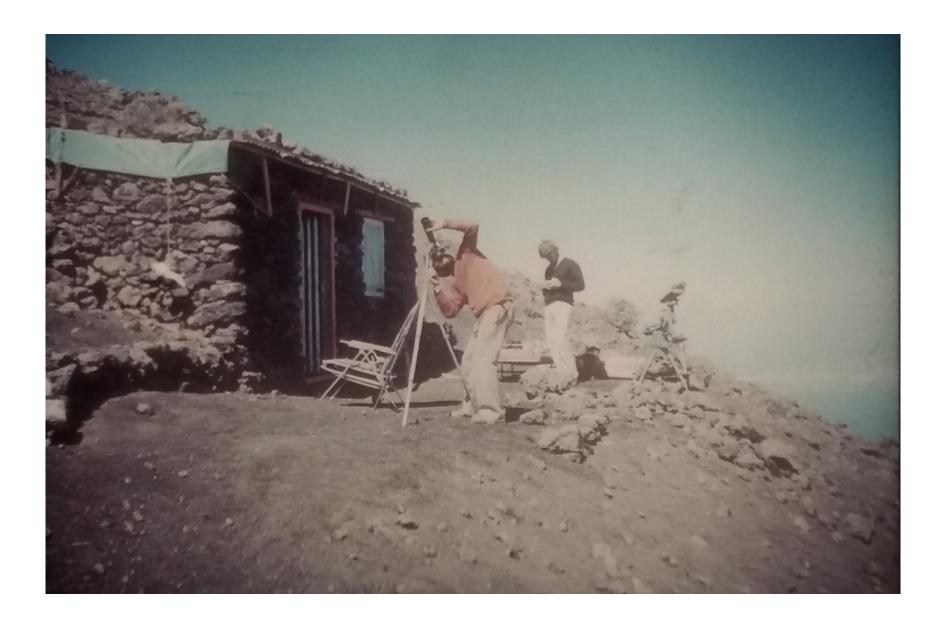

THE POLARIS TRAIL TELESCOPE



#### Trails from the Polaris Trail Telescope



### TENERIFE

#### Izana

January to November 1972 February to November 1975







Fig. 1 — Contour map of the island of Tenerife. The contour interval is 200 meters.

## **ITALY**

#### Near <u>Castelgrande</u>

(About 80 km ESE of Naples)

?December 1971 to Summer 1972





### LA PALMA

#### Fuente Nueva

6<sup>th</sup> August to 24<sup>th</sup> September 1972



Fig. 2 — Contour map of the island of La Palma. The contour interval is 280 meters.



9) (a acra Regne los mudiachios. Pile of shub to Follow always the trak . The Horse Here you will see ar Poutagorda. the camping and in Roque Los Muchachos ain longwalk. 2 hours. torus















# FOGO Cape Verde Islands

**?April – ?July 1973** 













# **MADEIRA**

#### Encumeada Alta

January 1974 to April 1975















## LA PALMA

December 1974 - November 1975

















### "Great Oaks from tiny Acorns grow"

### Thank You