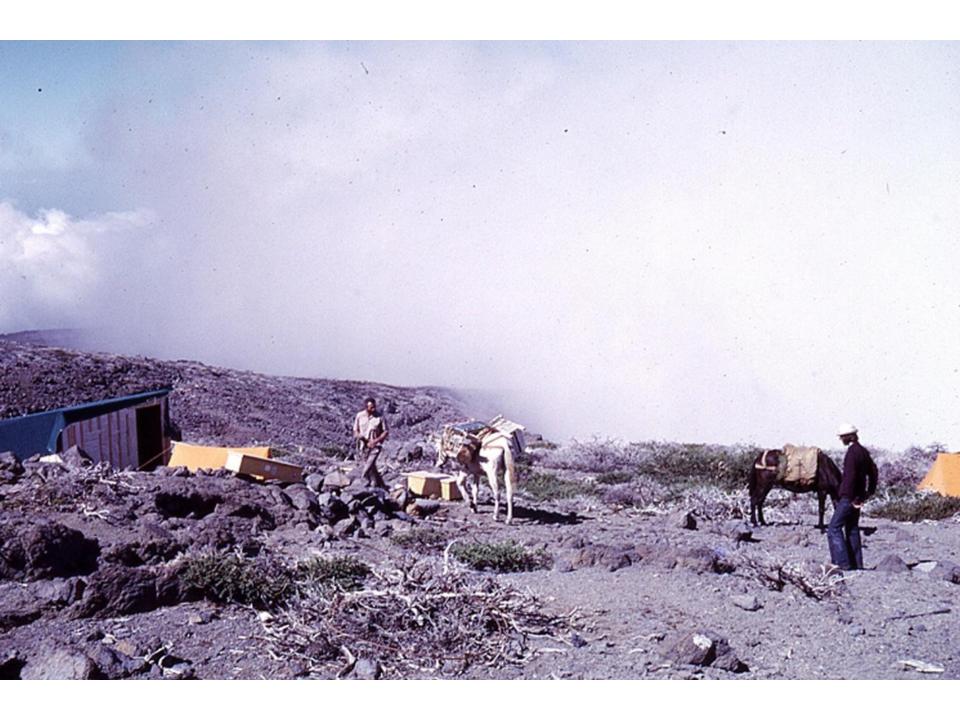

72 February to November 1975







Fig. 1 — Contour map of the island of Tenerife. The contour interval is 200 meters.

## **ITALY**

#### Near <u>Castelgrande</u>

(About 80 km ESE of Naples)

?December 1971 to Summer 1972





### LA PALMA

#### Fuente Nueva

6<sup>th</sup> August to 24<sup>th</sup> September 1972



Fig. 2 — Contour map of the island of La Palma. The contour interval is 280 meters.



9) (a acra Regne los mudiachios. Pile of shub to Follow always the trak . The Horse Here you will see ar Poutagorda. the camping and in Roque Los Muchachos ain longwalk. 2 hours. torus















# FOGO Cape Verde Islands

**?April – ?July 1973** 













# **MADEIRA**

#### Encumeada Alta

January 1974 to April 1975















## LA PALMA

December 1974 - November 1975

















### "Great Oaks from tiny Acorns grow"

### Thank You