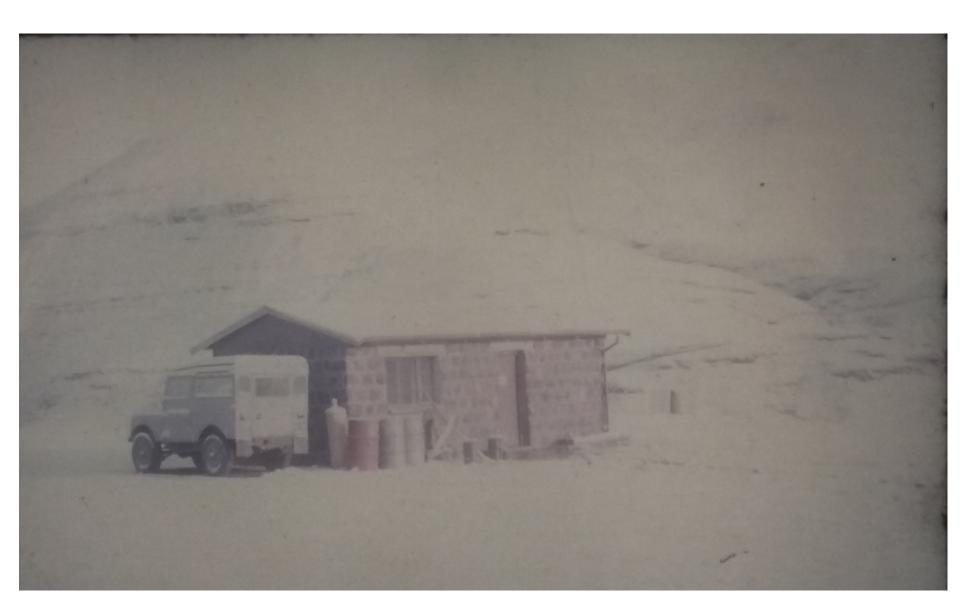

HE SITE TESTING PROJECT RUN BY THE ROYAL OBSERVATORY EDINBURGH, 1971-75: LA PALMA AND OTHER SITES INVESTIGATED

Dr. Thomas Gough
Royal Observatory Edinburgh Site Tester 1971-74
19 March 2018
ING/Mercator seminars
La Palma

# THE ROYAL OBSERVATORY EDINBURGH SITE TESTING PROJECT 1971 - 1975

Run by **BENNET McINNES** 

# The years 1968 – 1971 leading to the site testing A personal background

1968 Voluntary service in Lesotho. An interest in astronomy began

- 1969 1971 Amateur work; variable star observations.
  - --Binoculars and home built telescopes (~18cm. Newtonian)
  - --Built a 16 inch (40cm.) f 8 Newtonian using professionally made optics. This was used to observe U Gem and Z Cam variables which, by amateur standards, are faint and required a larger telescope.

### LESOTHO















# THE POLARIS TRAIL TELESCOPE



#### Trails from the Polaris Trail Telescope



### TENERIFE

#### Izana

January to November 1972 February to November 1975







Fig. 1 — Contour map of the island of Tenerife. The contour interval is 200 meters.

## **ITALY**

#### Near <u>Castelgrande</u>

(About 80 km ESE of Naples)

?December 1971 to Summer 1972





### LA PALMA

#### Fuente Nueva

6<sup>th</sup> August to 24<sup>th</sup> September 1972



Fig. 2 — Contour map of the island of La Palma. The contour interval is 280 meters.



9) (a acra Regne los mudiachios. Pile of shub to Follow always the trak . The Horse Here you will see ar Poutagorda. the camping and in Roque Los Muchachos ain longwalk. 2 hours. torus















# FOGO Cape Verde Islands

**?April – ?July 1973**