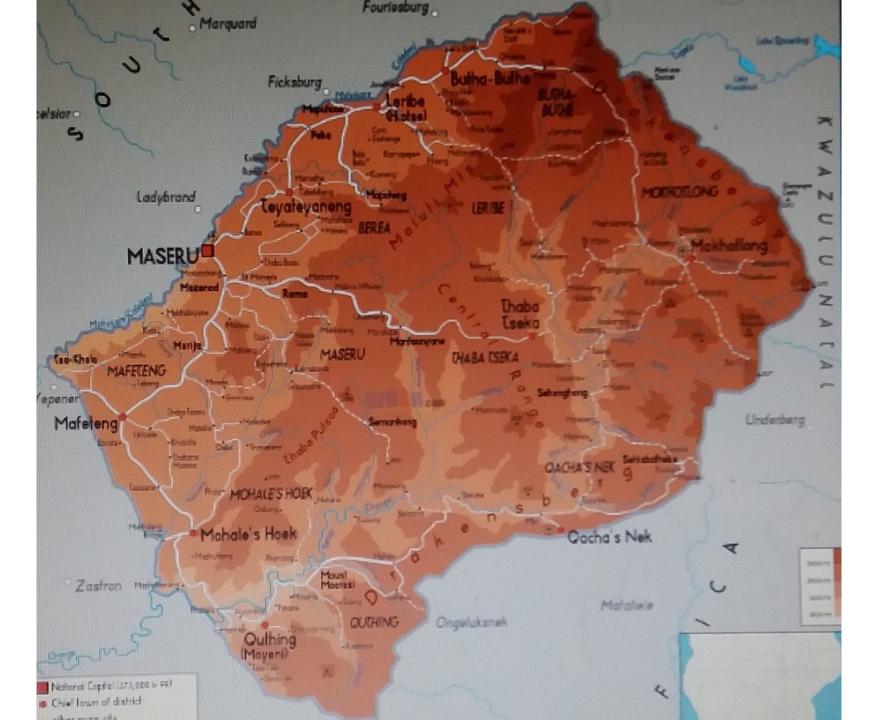

ION ON THE SITE TESTING PROJECT RUN BY THE ROYAL OBSERVATORY EDINBURGH, 1971-75: LA PALMA AND OTHER SITES INVESTIGATED

Dr. Thomas Gough
Royal Observatory Edinburgh Site Tester 1971-74
19 March 2018
ING/Mercator seminars
La Palma

# THE ROYAL OBSERVATORY EDINBURGH SITE TESTING PROJECT 1971 - 1975

Run by **BENNET McINNES** 

# The years 1968 – 1971 leading to the site testing A personal background

1968 Voluntary service in Lesotho. An interest in astronomy began

- 1969 1971 Amateur work; variable star observations.
  - --Binoculars and home built telescopes (~18cm. Newtonian)
  - --Built a 16 inch (40cm.) f 8 Newtonian using professionally made optics. This was used to observe U Gem and Z Cam variables which, by amateur standards, are faint and required a larger telescope.

### LESOTHO















# THE POLARIS TRAIL TELESCOPE



#### Trails from the Polaris Trail Telescope



### TENERIFE

#### Izana

January to November 1972 February to November 1975







Fig. 1 — Contour map of the island of Tenerife. The contour interval is 200 meters.

## **ITALY**

#### Near <u>Castelgrande</u>

(About 80 km ESE of Naples)

?December 1971 to Summer 1972





### LA PALMA

#### Fuente Nueva

6<sup>th</sup> August to 24<sup>th</sup> September 1972



Fig. 2 — Contour map of the island of La Palma. The contour interval is 280 meters.



9) (a acra Regne los mudiachios. Pile of shub to Follow always the trak . The Horse Here you will see ar Poutagorda. the camping and in Roque Los Muchachos ain longwalk. 2 hours. torus















# FOGO Cape Verde Islands

**?April – ?July 1973