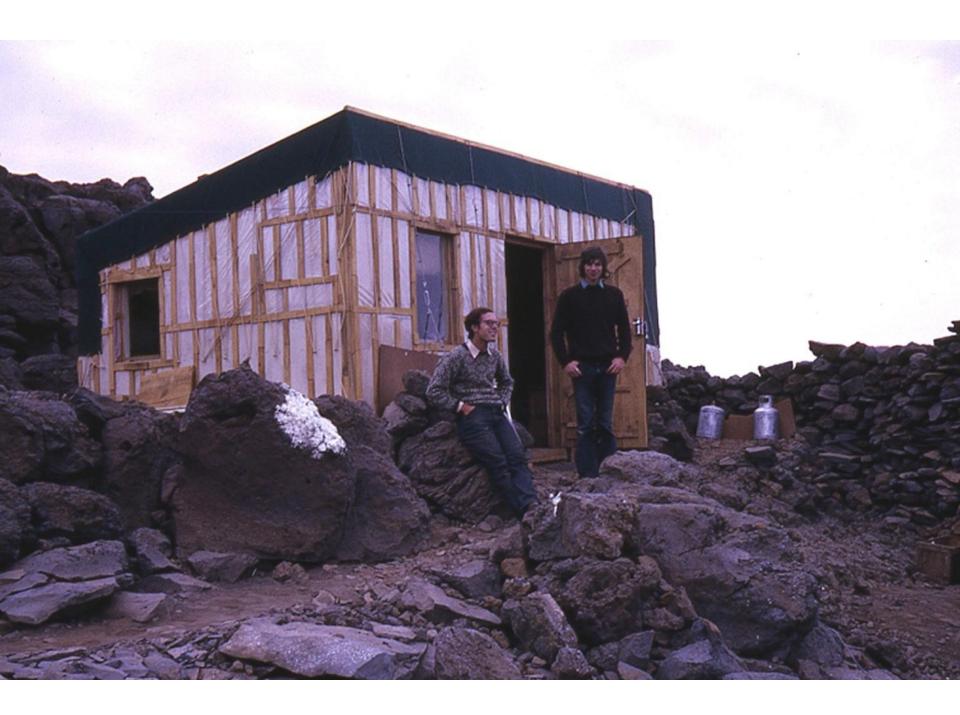

ruary to November 1975







Fig. 1 — Contour map of the island of Tenerife. The contour interval is 200 meters.

## **ITALY**

#### Near <u>Castelgrande</u>

(About 80 km ESE of Naples)

?December 1971 to Summer 1972





### LA PALMA

#### Fuente Nueva

6<sup>th</sup> August to 24<sup>th</sup> September 1972



Fig. 2 — Contour map of the island of La Palma. The contour interval is 280 meters.



9) (a acra Regne los mudiachios. Pile of shub to Follow always the trak . The Horse Here you will see ar Poutagorda. the camping and in Roque Los Muchachos ain longwalk. 2 hours. torus















# FOGO Cape Verde Islands

**?April – ?July 1973** 













# **MADEIRA**

#### Encumeada Alta

January 1974 to April 1975















## LA PALMA

December 1974 - November 1975

















### "Great Oaks from tiny Acorns grow"

### Thank You