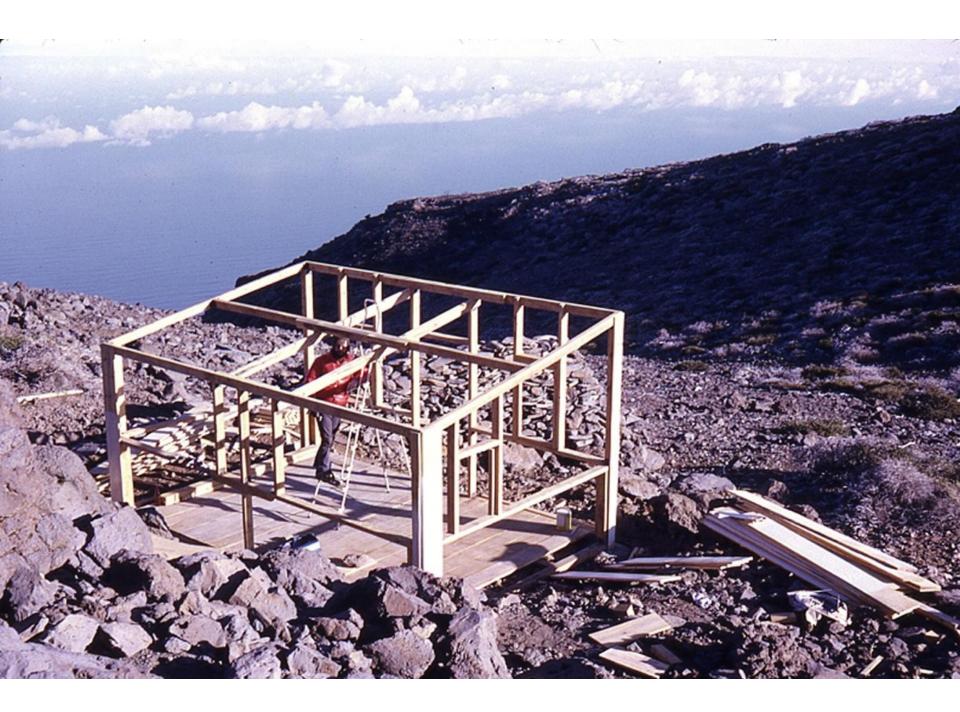

1972 February to November 1975







Fig. 1 — Contour map of the island of Tenerife. The contour interval is 200 meters.

## **ITALY**

#### Near <u>Castelgrande</u>

(About 80 km ESE of Naples)

?December 1971 to Summer 1972





### LA PALMA

#### Fuente Nueva

6<sup>th</sup> August to 24<sup>th</sup> September 1972



Fig. 2 — Contour map of the island of La Palma. The contour interval is 280 meters.



9) (a acra Regne los mudiachios. Pile of shub to Follow always the trak . The Horse Here you will see ar Poutagorda. the camping and in Roque Los Muchachos ain longwalk. 2 hours. torus















# FOGO Cape Verde Islands

**?April – ?July 1973** 













# **MADEIRA**

#### Encumeada Alta

January 1974 to April 1975















## LA PALMA

December 1974 - November 1975

















### "Great Oaks from tiny Acorns grow"

### Thank You