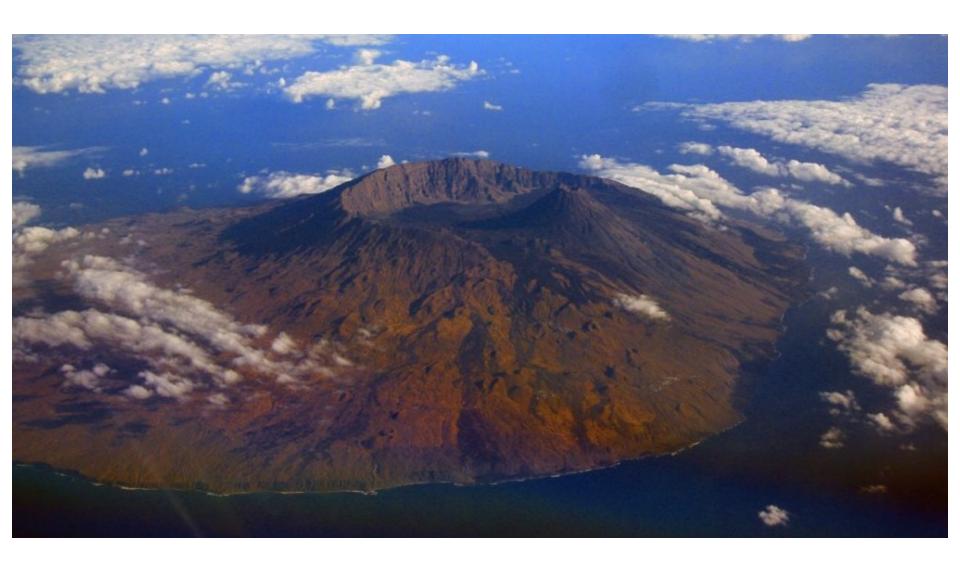

### LA PALMA

#### Fuente Nueva

6<sup>th</sup> August to 24<sup>th</sup> September 1972

Fig. 2 — Contour map of the island of La Palma. The contour interval is 280 meters.

9) (a acra Regne los mudiachios. Pile of shub to Follow always the trak . The Horse Here you will see ar Poutagorda. the camping and in Roque Los Muchachos ain longwalk. 2 hours. torus