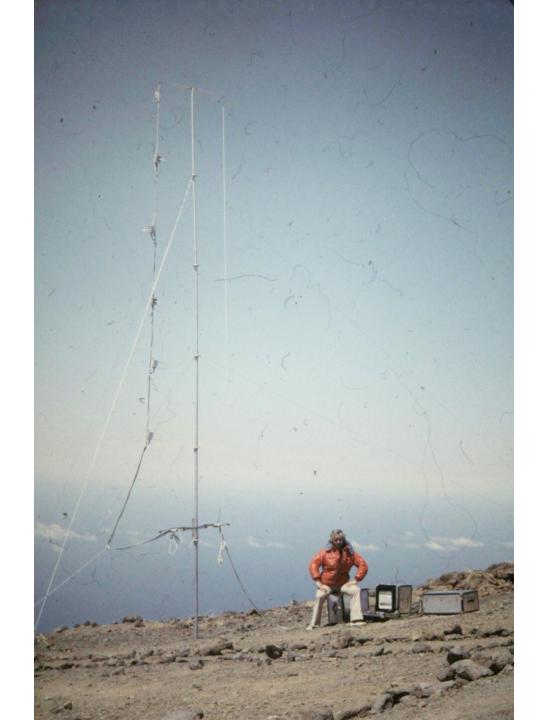

y to November 1975







Fig. 1 — Contour map of the island of Tenerife. The contour interval is 200 meters.

## **ITALY**

#### Near <u>Castelgrande</u>

(About 80 km ESE of Naples)

?December 1971 to Summer 1972





### LA PALMA

#### Fuente Nueva

6<sup>th</sup> August to 24<sup>th</sup> September 1972



Fig. 2 — Contour map of the island of La Palma. The contour interval is 280 meters.



9) (a acra Regne los mudiachios. Pile of shub to Follow always the trak . The Horse Here you will see ar Poutagorda. the camping and in Roque Los Muchachos ain longwalk. 2 hours. torus















# FOGO Cape Verde Islands

**?April – ?July 1973** 













# **MADEIRA**

#### Encumeada Alta

January 1974 to April 1975















## LA PALMA

December 1974 - November 1975

















### "Great Oaks from tiny Acorns grow"

### Thank You