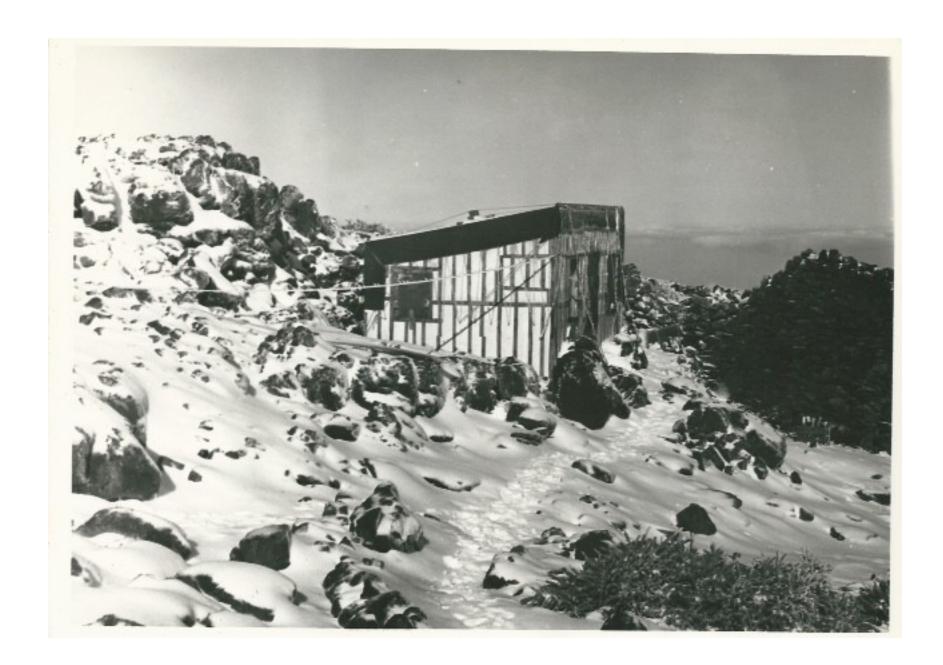

ary to November 1975







Fig. 1 — Contour map of the island of Tenerife. The contour interval is 200 meters.

## **ITALY**

#### Near <u>Castelgrande</u>

(About 80 km ESE of Naples)

?December 1971 to Summer 1972





### LA PALMA

#### Fuente Nueva

6<sup>th</sup> August to 24<sup>th</sup> September 1972



Fig. 2 — Contour map of the island of La Palma. The contour interval is 280 meters.



9) (a acra Regne los mudiachios. Pile of shub to Follow always the trak . The Horse Here you will see ar Poutagorda. the camping and in Roque Los Muchachos ain longwalk. 2 hours. torus















# FOGO Cape Verde Islands

**?April – ?July 1973** 













# **MADEIRA**

#### Encumeada Alta

January 1974 to April 1975















## LA PALMA

December 1974 - November 1975

















### "Great Oaks from tiny Acorns grow"

### Thank You