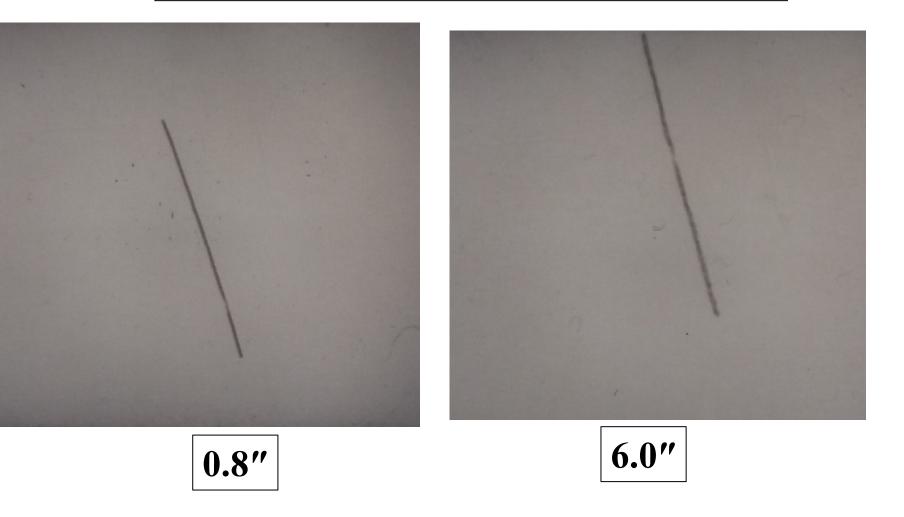

OTHER SITES INVESTIGATED

Dr. Thomas Gough
Royal Observatory Edinburgh Site Tester 1971-74
19 March 2018
ING/Mercator seminars
La Palma

# THE ROYAL OBSERVATORY EDINBURGH SITE TESTING PROJECT 1971 - 1975

Run by **BENNET McINNES** 

# The years 1968 – 1971 leading to the site testing A personal background

1968 Voluntary service in Lesotho. An interest in astronomy began

- 1969 1971 Amateur work; variable star observations.
  - --Binoculars and home built telescopes (~18cm. Newtonian)
  - --Built a 16 inch (40cm.) f 8 Newtonian using professionally made optics. This was used to observe U Gem and Z Cam variables which, by amateur standards, are faint and required a larger telescope.

### LESOTHO















# THE POLARIS TRAIL TELESCOPE



#### Trails from the Polaris Trail Telescope



### TENERIFE

#### Izana

January to November 1972 February to November 1975







Fig. 1 — Contour map of the island of Tenerife. The contour interval is 200 meters.

## **ITALY**

#### Near <u>Castelgrande</u>

(About 80 km ESE of Naples)

?December 1971 to Summer 1972





### LA PALMA

#### Fuente Nueva

6<sup>th</sup> August to 24<sup>th</sup> September 1972



Fig. 2 — Contour map of the island of La Palma. The contour interval is 280 meters.



9) (a acra Regne los mudiachios. Pile of shub to Follow always the trak . The Horse Here you will see ar Poutagorda. the camping and in Roque Los Muchachos ain longwalk. 2 hours. torus















# FOGO Cape Verde Islands

**?April – ?July 1973** 













# **MADEIRA**

#### Encumeada Alta

January 1974 to April 1975