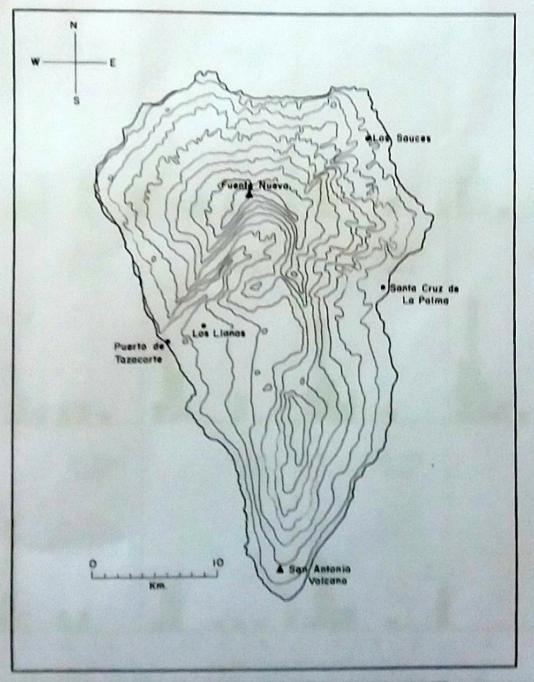

#### Fuente Nueva

6<sup>th</sup> August to 24<sup>th</sup> September 1972

Fig. 2 — Contour map of the island of La Palma. The contour interval is 280 meters.

9) (a acra Regne los mudiachios. Pile of shub to Follow always the trak . The Horse Here you will see ar Poutagorda. the camping and in Roque Los Muchachos ain longwalk. 2 hours. torus