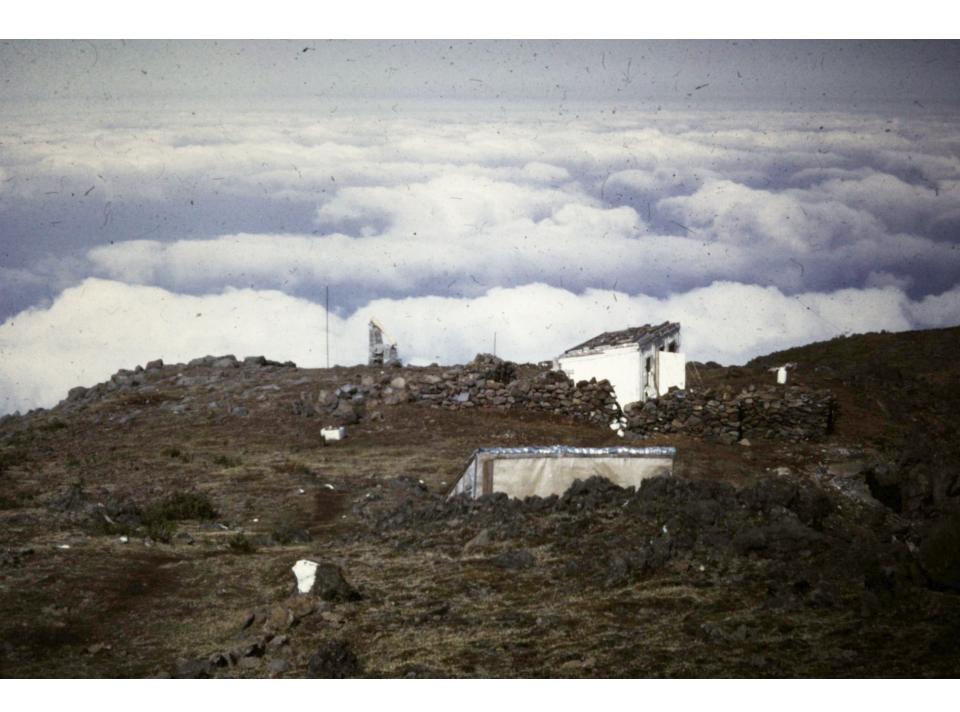

elescope



### TENERIFE

#### Izana

January to November 1972 February to November 1975







Fig. 1 — Contour map of the island of Tenerife. The contour interval is 200 meters.

## **ITALY**

#### Near <u>Castelgrande</u>

(About 80 km ESE of Naples)

?December 1971 to Summer 1972





### LA PALMA

#### Fuente Nueva

6<sup>th</sup> August to 24<sup>th</sup> September 1972



Fig. 2 — Contour map of the island of La Palma. The contour interval is 280 meters.



9) (a acra Regne los mudiachios. Pile of shub to Follow always the trak . The Horse Here you will see ar Poutagorda. the camping and in Roque Los Muchachos ain longwalk. 2 hours. torus















# FOGO Cape Verde Islands

**?April – ?July 1973** 













# **MADEIRA**

#### Encumeada Alta

January 1974 to April 1975















## LA PALMA

December 1974 - November 1975

















### "Great Oaks from tiny Acorns grow"

### Thank You