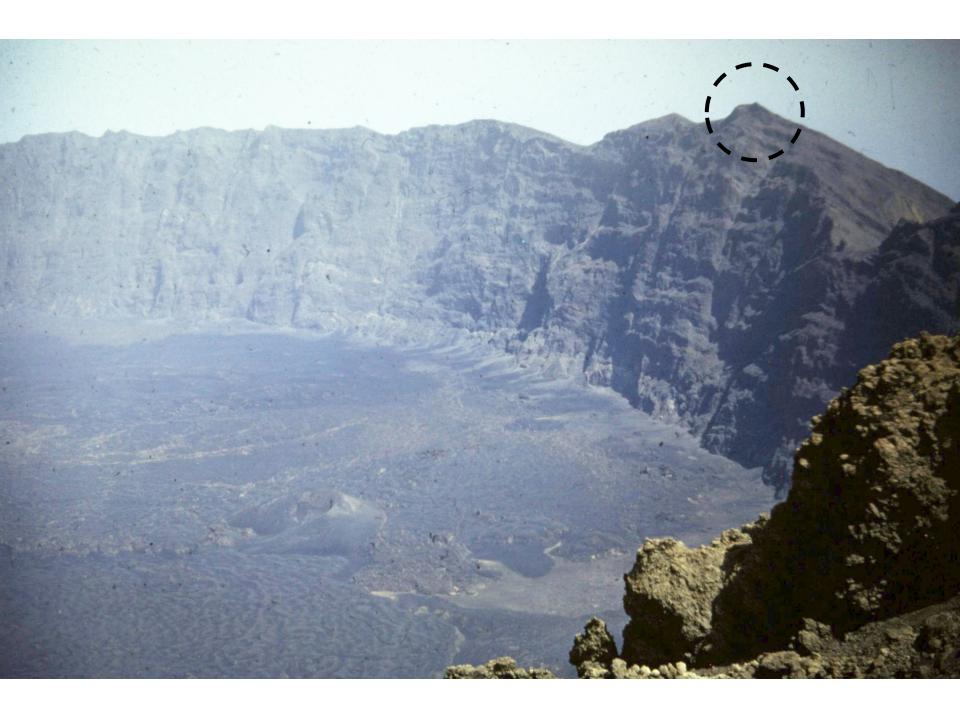

# THE POLARIS TRAIL TELESCOPE



#### Trails from the Polaris Trail Telescope



### TENERIFE

#### Izana

January to November 1972 February to November 1975







Fig. 1 — Contour map of the island of Tenerife. The contour interval is 200 meters.

## **ITALY**

#### Near <u>Castelgrande</u>

(About 80 km ESE of Naples)

?December 1971 to Summer 1972





### LA PALMA

#### Fuente Nueva

6<sup>th</sup> August to 24<sup>th</sup> September 1972



Fig. 2 — Contour map of the island of La Palma. The contour interval is 280 meters.



9) (a acra Regne los mudiachios. Pile of shub to Follow always the trak . The Horse Here you will see ar Poutagorda. the camping and in Roque Los Muchachos ain longwalk. 2 hours. torus















# FOGO Cape Verde Islands

**?April – ?July 1973** 













# **MADEIRA**

#### Encumeada Alta

January 1974 to April 1975















## LA PALMA

December 1974 - November 1975

















### "Great Oaks from tiny Acorns grow"

### Thank You