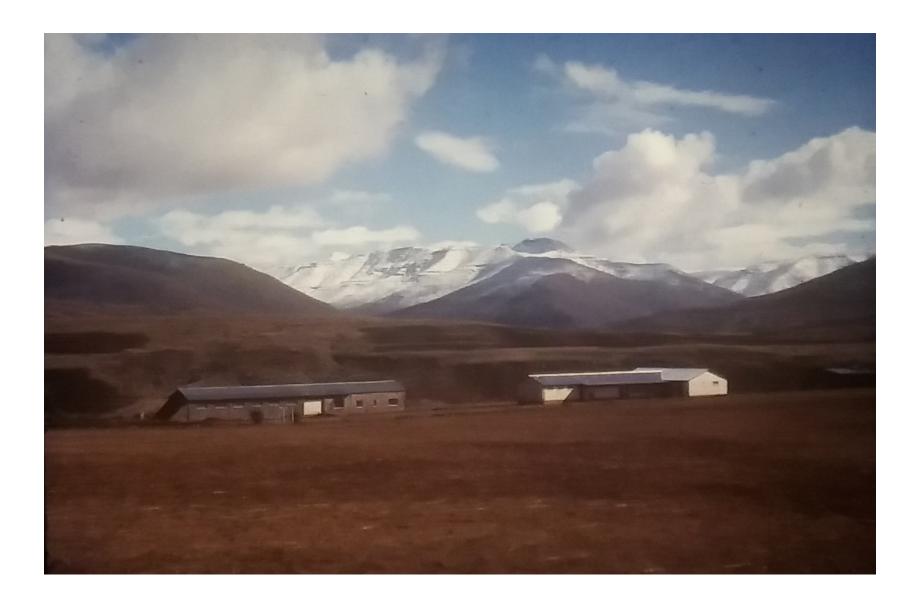

# The years 1968 – 1971 leading to the site testing A personal background

1968 Voluntary service in Lesotho. An interest in astronomy began

- 1969 1971 Amateur work; variable star observations.
  - --Binoculars and home built telescopes (~18cm. Newtonian)
  - --Built a 16 inch (40cm.) f 8 Newtonian using professionally made optics. This was used to observe U Gem and Z Cam variables which, by amateur standards, are faint and required a larger telescope.