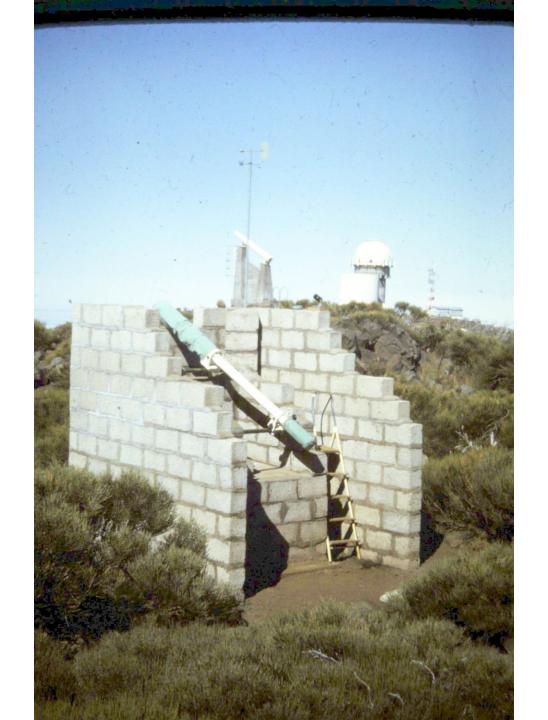

### TENERIFE

#### Izana

January to November 1972 February to November 1975

Fig. 1 — Contour map of the island of Tenerife. The contour interval is 200 meters.