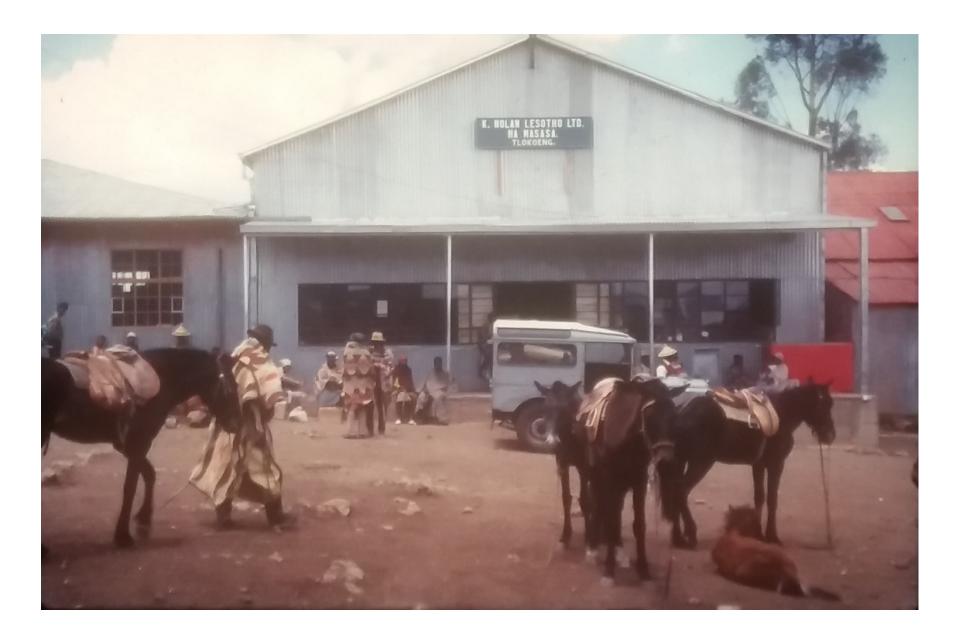

ITE TESTING PROJECT RUN BY THE ROYAL OBSERVATORY EDINBURGH, 1971-75: LA PALMA AND OTHER SITES INVESTIGATED

Dr. Thomas Gough
Royal Observatory Edinburgh Site Tester 1971-74
19 March 2018
ING/Mercator seminars
La Palma

# THE ROYAL OBSERVATORY EDINBURGH SITE TESTING PROJECT 1971 - 1975

Run by **BENNET McINNES** 

# The years 1968 – 1971 leading to the site testing A personal background

1968 Voluntary service in Lesotho. An interest in astronomy began

- 1969 1971 Amateur work; variable star observations.
  - --Binoculars and home built telescopes (~18cm. Newtonian)
  - --Built a 16 inch (40cm.) f 8 Newtonian using professionally made optics. This was used to observe U Gem and Z Cam variables which, by amateur standards, are faint and required a larger telescope.

### LESOTHO















# THE POLARIS TRAIL TELESCOPE



#### Trails from the Polaris Trail Telescope



### TENERIFE

#### Izana

January to November 1972 February to November 1975







Fig. 1 — Contour map of the island of Tenerife. The contour interval is 200 meters.

## **ITALY**

#### Near <u>Castelgrande</u>

(About 80 km ESE of Naples)

?December 1971 to Summer 1972





### LA PALMA

#### Fuente Nueva

6<sup>th</sup> August to 24<sup>th</sup> September 1972



Fig. 2 — Contour map of the island of La Palma. The contour interval is 280 meters.



9) (a acra Regne los mudiachios. Pile of shub to Follow always the trak . The Horse Here you will see ar Poutagorda. the camping and in Roque Los Muchachos ain longwalk. 2 hours. torus















# FOGO Cape Verde Islands

**?April – ?July 1973**