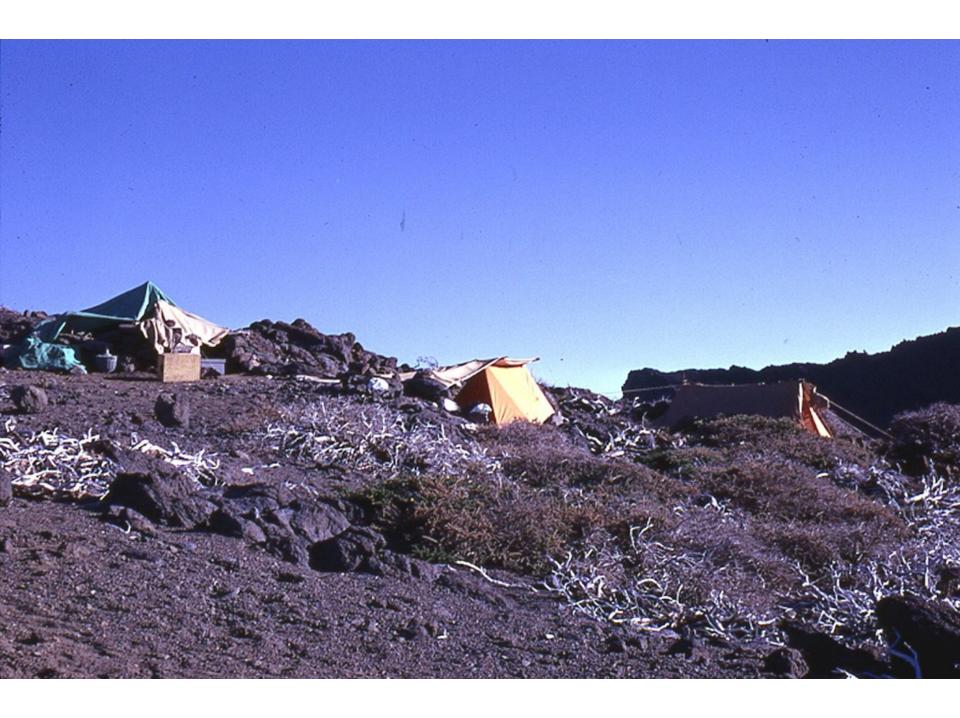

faint and required a larger telescope.

### LESOTHO















# THE POLARIS TRAIL TELESCOPE



#### Trails from the Polaris Trail Telescope



### TENERIFE

#### Izana

January to November 1972 February to November 1975







Fig. 1 — Contour map of the island of Tenerife. The contour interval is 200 meters.

## **ITALY**

#### Near <u>Castelgrande</u>

(About 80 km ESE of Naples)

?December 1971 to Summer 1972





### LA PALMA

#### Fuente Nueva

6<sup>th</sup> August to 24<sup>th</sup> September 1972



Fig. 2 — Contour map of the island of La Palma. The contour interval is 280 meters.



9) (a acra Regne los mudiachios. Pile of shub to Follow always the trak . The Horse Here you will see ar Poutagorda. the camping and in Roque Los Muchachos ain longwalk. 2 hours. torus















# FOGO Cape Verde Islands

**?April – ?July 1973** 













# **MADEIRA**

#### Encumeada Alta

January 1974 to April 1975















## LA PALMA

December 1974 - November 1975

















### "Great Oaks from tiny Acorns grow"

### Thank You