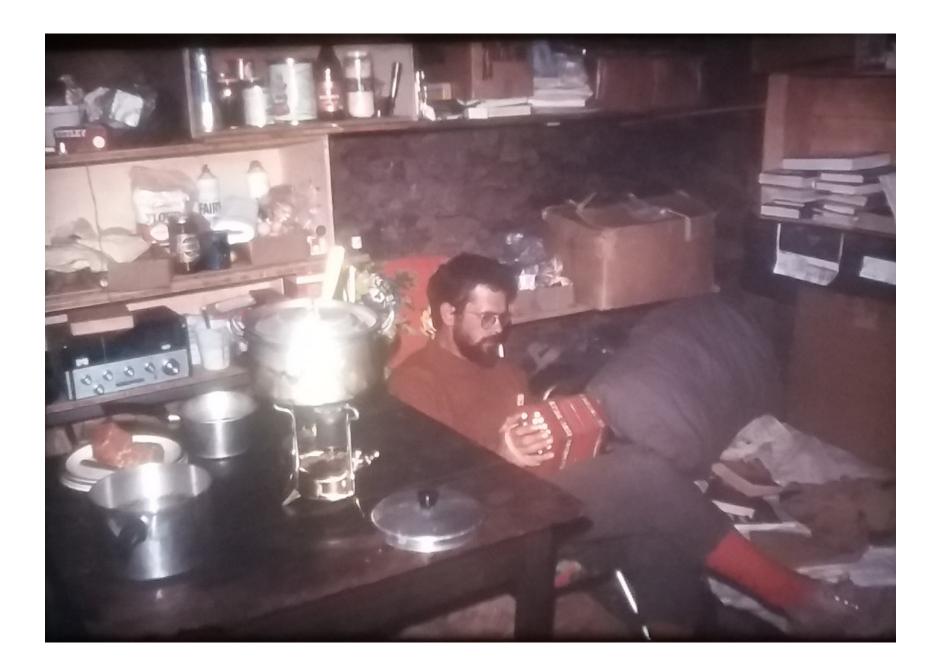

ebruary to November 1975







Fig. 1 — Contour map of the island of Tenerife. The contour interval is 200 meters.

## **ITALY**

#### Near <u>Castelgrande</u>

(About 80 km ESE of Naples)

?December 1971 to Summer 1972





### LA PALMA

#### Fuente Nueva

6<sup>th</sup> August to 24<sup>th</sup> September 1972



Fig. 2 — Contour map of the island of La Palma. The contour interval is 280 meters.



9) (a acra Regne los mudiachios. Pile of shub to Follow always the trak . The Horse Here you will see ar Poutagorda. the camping and in Roque Los Muchachos ain longwalk. 2 hours. torus















# FOGO Cape Verde Islands

**?April – ?July 1973** 













# **MADEIRA**

#### Encumeada Alta

January 1974 to April 1975















## LA PALMA

December 1974 - November 1975

















### "Great Oaks from tiny Acorns grow"

### Thank You