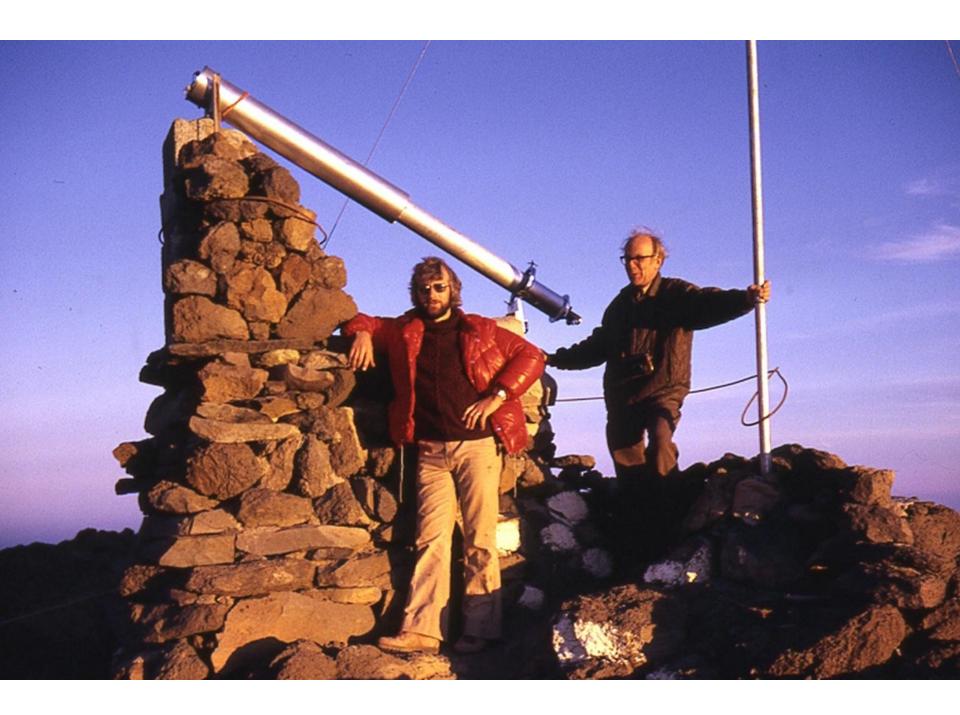

aint and required a larger telescope.

### LESOTHO















# THE POLARIS TRAIL TELESCOPE



#### Trails from the Polaris Trail Telescope



### TENERIFE

#### Izana

January to November 1972 February to November 1975







Fig. 1 — Contour map of the island of Tenerife. The contour interval is 200 meters.

## **ITALY**

#### Near <u>Castelgrande</u>

(About 80 km ESE of Naples)

?December 1971 to Summer 1972





### LA PALMA

#### Fuente Nueva

6<sup>th</sup> August to 24<sup>th</sup> September 1972



Fig. 2 — Contour map of the island of La Palma. The contour interval is 280 meters.



9) (a acra Regne los mudiachios. Pile of shub to Follow always the trak . The Horse Here you will see ar Poutagorda. the camping and in Roque Los Muchachos ain longwalk. 2 hours. torus















# FOGO Cape Verde Islands

**?April – ?July 1973** 













# **MADEIRA**

#### Encumeada Alta

January 1974 to April 1975















## LA PALMA

December 1974 - November 1975

















### "Great Oaks from tiny Acorns grow"

### Thank You