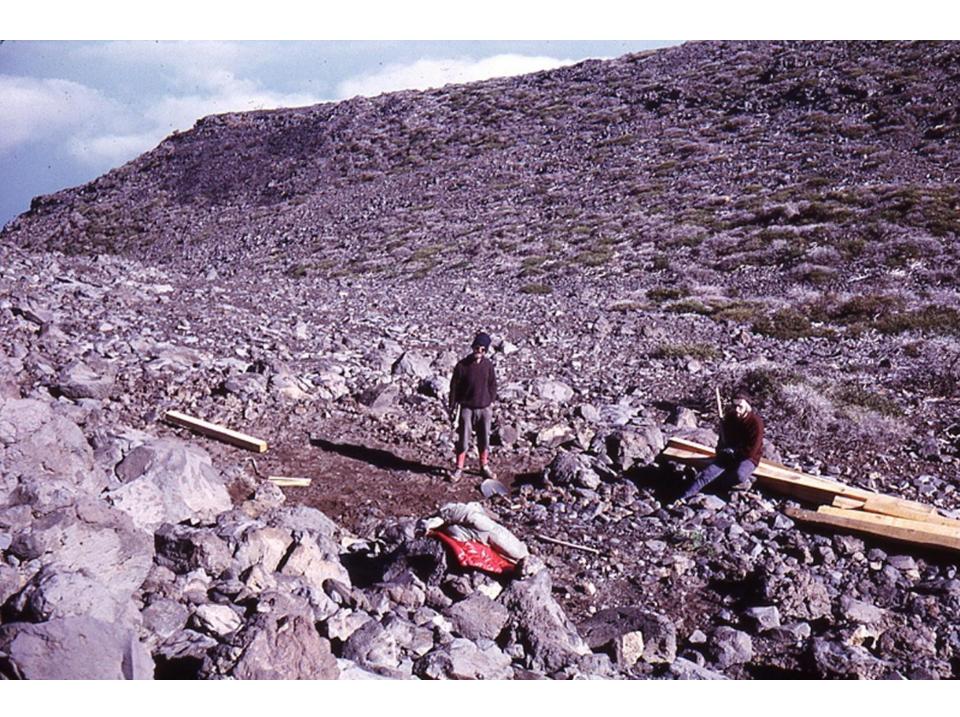

r 1972 February to November 1975







Fig. 1 — Contour map of the island of Tenerife. The contour interval is 200 meters.

## **ITALY**

#### Near <u>Castelgrande</u>

(About 80 km ESE of Naples)

?December 1971 to Summer 1972





### LA PALMA

#### Fuente Nueva

6<sup>th</sup> August to 24<sup>th</sup> September 1972



Fig. 2 — Contour map of the island of La Palma. The contour interval is 280 meters.



9) (a acra Regne los mudiachios. Pile of shub to Follow always the trak . The Horse Here you will see ar Poutagorda. the camping and in Roque Los Muchachos ain longwalk. 2 hours. torus















# FOGO Cape Verde Islands

**?April – ?July 1973** 













# **MADEIRA**

#### Encumeada Alta

January 1974 to April 1975















## LA PALMA

December 1974 - November 1975

















### "Great Oaks from tiny Acorns grow"

### Thank You