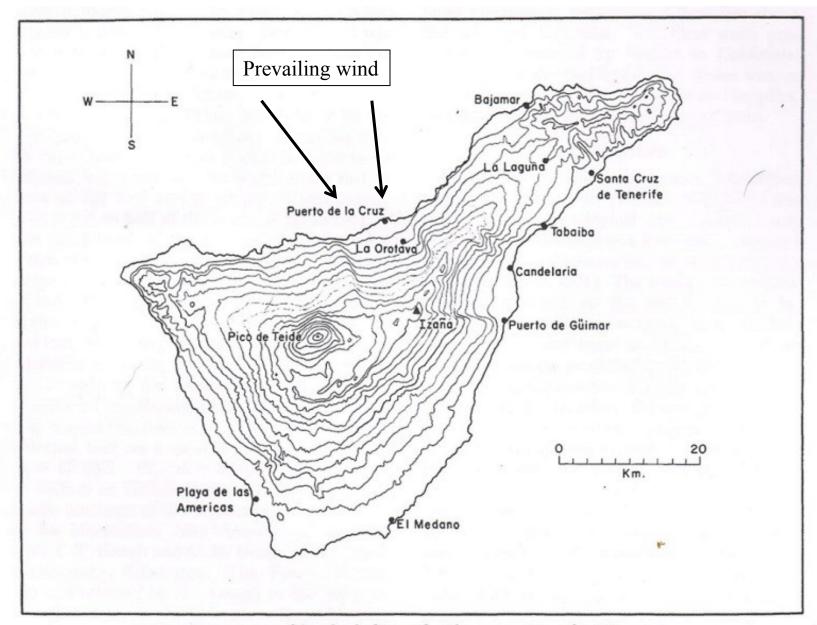

### TENERIFE

#### Izana

January to November 1972 February to November 1975

Fig. 1 — Contour map of the island of Tenerife. The contour interval is 200 meters.