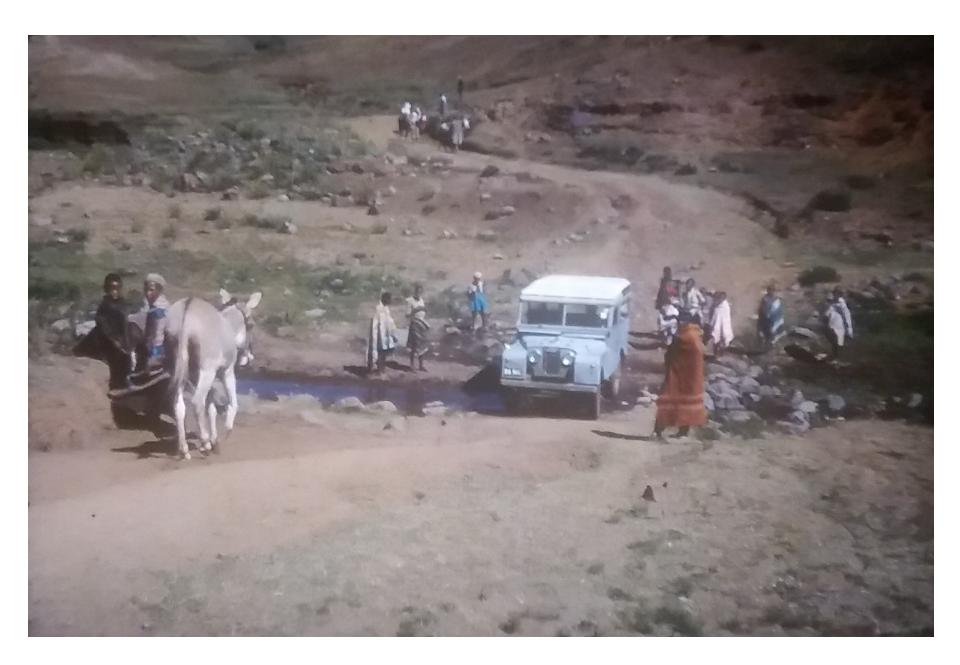

SITE TESTING PROJECT RUN BY THE ROYAL OBSERVATORY EDINBURGH, 1971-75: LA PALMA AND OTHER SITES INVESTIGATED

Dr. Thomas Gough
Royal Observatory Edinburgh Site Tester 1971-74
19 March 2018
ING/Mercator seminars
La Palma

# THE ROYAL OBSERVATORY EDINBURGH SITE TESTING PROJECT 1971 - 1975

Run by **BENNET McINNES** 

# The years 1968 – 1971 leading to the site testing A personal background

1968 Voluntary service in Lesotho. An interest in astronomy began

- 1969 1971 Amateur work; variable star observations.
  - --Binoculars and home built telescopes (~18cm. Newtonian)
  - --Built a 16 inch (40cm.) f 8 Newtonian using professionally made optics. This was used to observe U Gem and Z Cam variables which, by amateur standards, are faint and required a larger telescope.

### LESOTHO















# THE POLARIS TRAIL TELESCOPE



#### Trails from the Polaris Trail Telescope



### TENERIFE

#### Izana

January to November 1972 February to November 1975







Fig. 1 — Contour map of the island of Tenerife. The contour interval is 200 meters.

## **ITALY**

#### Near <u>Castelgrande</u>

(About 80 km ESE of Naples)

?December 1971 to Summer 1972





### LA PALMA

#### Fuente Nueva

6<sup>th</sup> August to 24<sup>th</sup> September 1972



Fig. 2 — Contour map of the island of La Palma. The contour interval is 280 meters.



9) (a acra Regne los mudiachios. Pile of shub to Follow always the trak . The Horse Here you will see ar Poutagorda. the camping and in Roque Los Muchachos ain longwalk. 2 hours. torus















# FOGO Cape Verde Islands

**?April – ?July 1973**