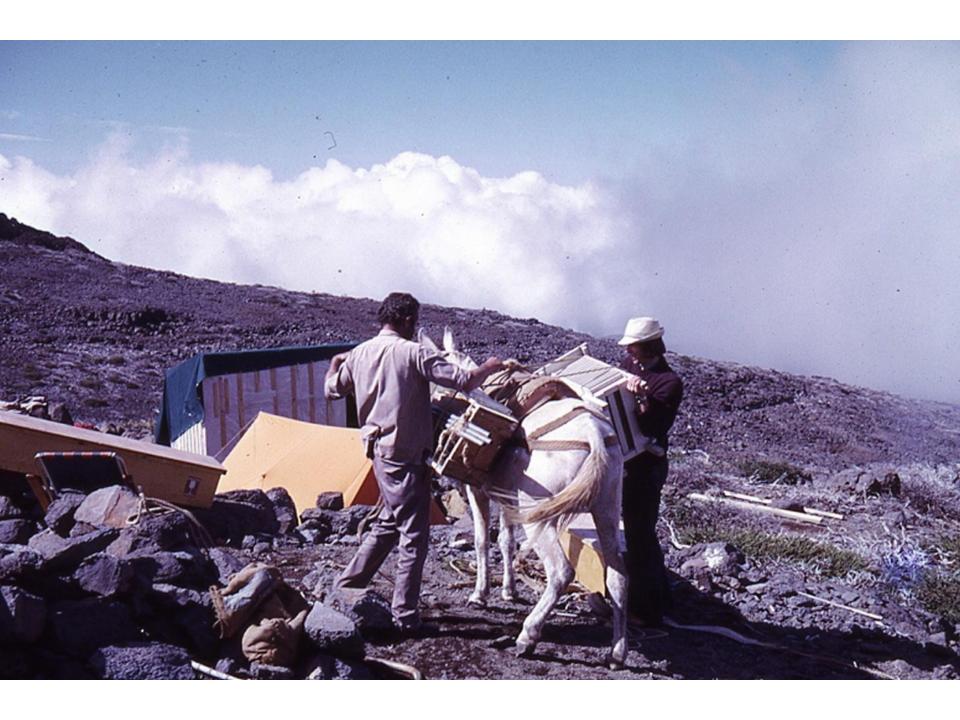

February to November 1975







Fig. 1 — Contour map of the island of Tenerife. The contour interval is 200 meters.

## **ITALY**

#### Near <u>Castelgrande</u>

(About 80 km ESE of Naples)

?December 1971 to Summer 1972





### LA PALMA

#### Fuente Nueva

6<sup>th</sup> August to 24<sup>th</sup> September 1972



Fig. 2 — Contour map of the island of La Palma. The contour interval is 280 meters.



9) (a acra Regne los mudiachios. Pile of shub to Follow always the trak . The Horse Here you will see ar Poutagorda. the camping and in Roque Los Muchachos ain longwalk. 2 hours. torus















# FOGO Cape Verde Islands

**?April – ?July 1973** 













# **MADEIRA**

#### Encumeada Alta

January 1974 to April 1975















## LA PALMA

December 1974 - November 1975

















### "Great Oaks from tiny Acorns grow"

### Thank You