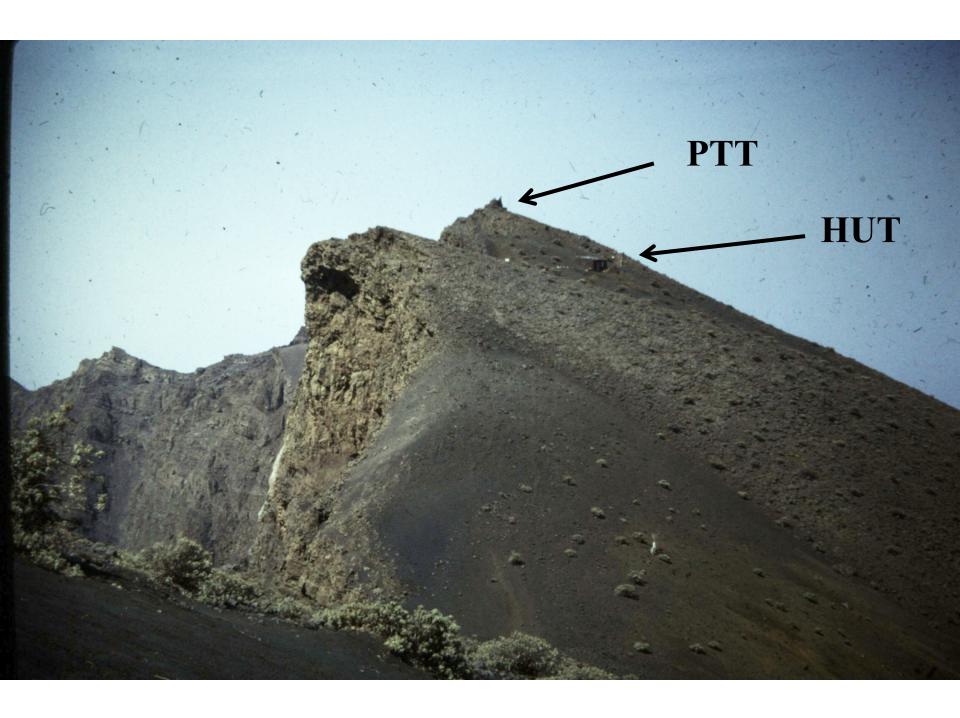

# THE POLARIS TRAIL TELESCOPE



#### Trails from the Polaris Trail Telescope



### TENERIFE

#### Izana

January to November 1972 February to November 1975







Fig. 1 — Contour map of the island of Tenerife. The contour interval is 200 meters.

## **ITALY**

#### Near <u>Castelgrande</u>

(About 80 km ESE of Naples)

?December 1971 to Summer 1972





### LA PALMA

#### Fuente Nueva

6<sup>th</sup> August to 24<sup>th</sup> September 1972



Fig. 2 — Contour map of the island of La Palma. The contour interval is 280 meters.



9) (a acra Regne los mudiachios. Pile of shub to Follow always the trak . The Horse Here you will see ar Poutagorda. the camping and in Roque Los Muchachos ain longwalk. 2 hours. torus















# FOGO Cape Verde Islands

**?April – ?July 1973** 













# **MADEIRA**

#### Encumeada Alta

January 1974 to April 1975















## LA PALMA

December 1974 - November 1975

















### "Great Oaks from tiny Acorns grow"

### Thank You