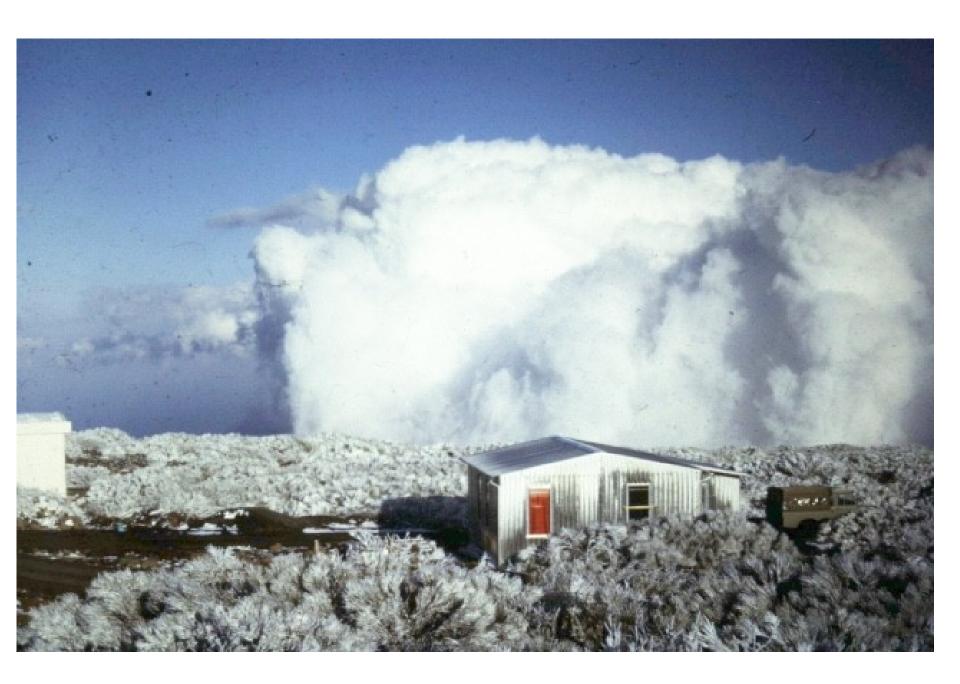

### TENERIFE

#### Izana

January to November 1972 February to November 1975

Fig. 1 — Contour map of the island of Tenerife. The contour interval is 200 meters.