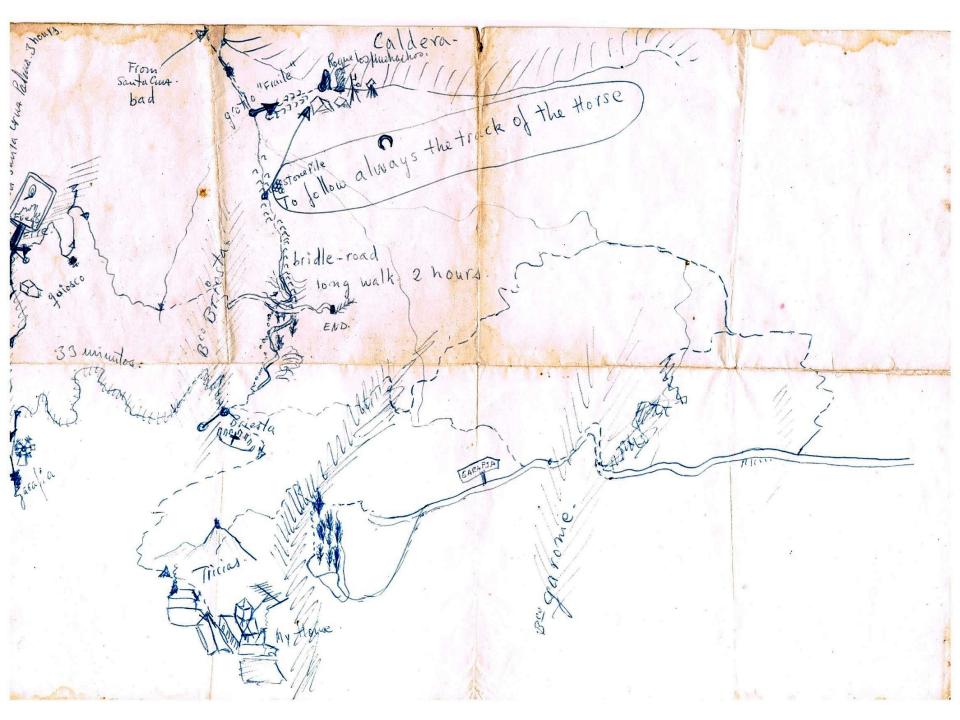

#### Fuente Nueva

6<sup>th</sup> August to 24<sup>th</sup> September 1972

Fig. 2 — Contour map of the island of La Palma. The contour interval is 280 meters.

9) (a acra Regne los mudiachios. Pile of shub to Follow always the trak . The Horse Here you will see ar Poutagorda. the camping and in Roque Los Muchachos ain longwalk. 2 hours. torus